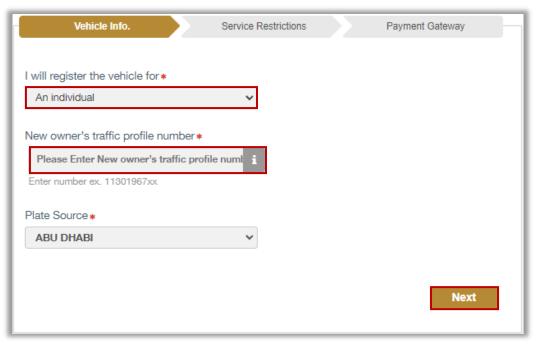

1.2. If you will register this vehicle for another person, select An individual option from the list, enter the new owner's traffic profile number and plate source then click on Next button.

1.3 If you are a company representative and want to register this vehicle for the company, select **A company** from the list, enter the company and the company's representative traffic numbers and plate source then click on **Next** button.