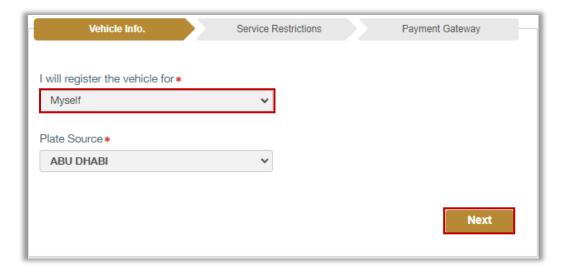

## 2. Service Steps:

- 1. Determine who will register the vehicle:
  - 1.MySelf
  - 2.An individual
  - 3.A company

1.1 If you will register this vehicle for yourself, select **Myself** from the list, select plate source then click on **Next** button.