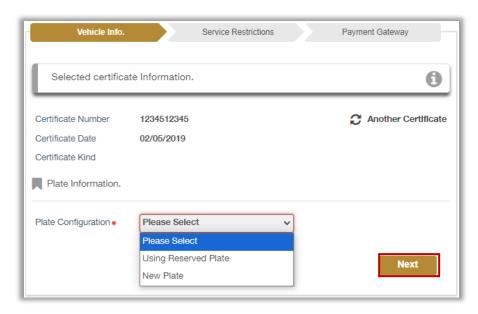

3.Select the vehicle certificate to be registered then click on **proceed** button.

4. Selected certificate data is displayed, determine whether the vehicle plate is **reserved** or **new**.

5. Enter the required plate data then select **plate** to be used by clicking on **Select** button.