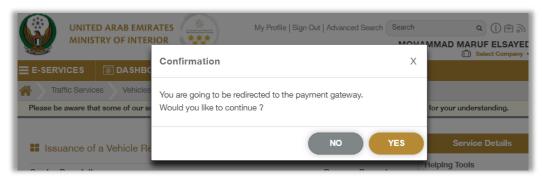

5. Fill in the delivery address and mobile number then click on **Next** button.

6. Click on **Yes** button to confirm the transition to the payment gateway

7. You will be redirected to the payment gateway, select the desired payment method, then click on **Pay** button.