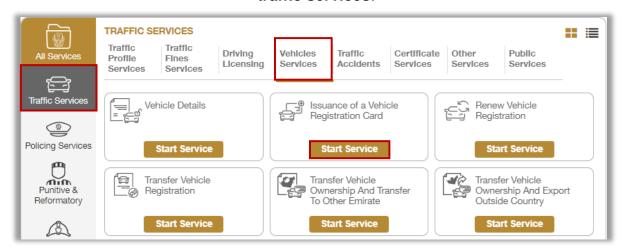

The users of this service are divided into 2 main categories:

- 1.Individuals
- 2. Companies Representatives

To apply for vehicle registration card, Choose the **issuance of a vehicle** registration card service from the list of vehicles services that fall under traffic services.