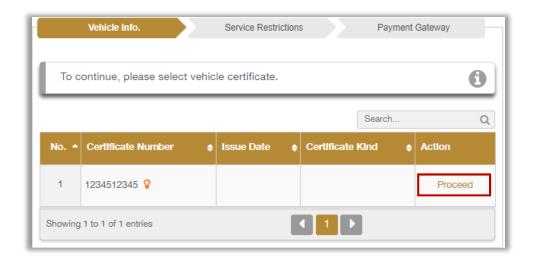

3.Select the vehicle certificate to be registered then click on **proceed** button.

4. Selected certificate data is displayed, determine whether the vehicle plate is **reserved** or **new**.

5. Enter the required plate data then select **plate** to be used by clicking on **Select** button.