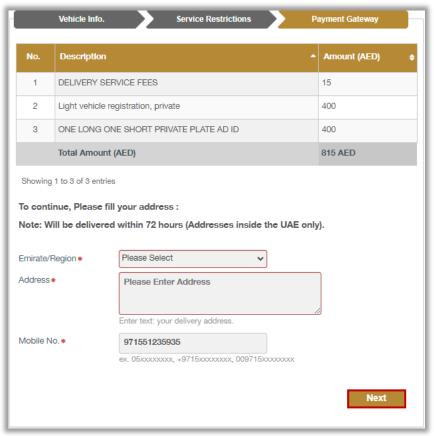

5. Fill in the delivery address and mobile number then click on **Next** button.

6. Click on **Yes** button to confirm the transition to the payment gateway

7. You will be redirected to the payment gateway, select the desired payment method, then click on **Pay** button.