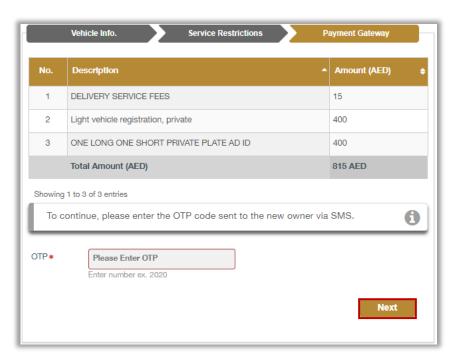

The selected plate data will be displayed as shown below and then click on **Next** button.

4. Service and delivery fees will be displayed as shown below, enter OTP that was sent by text message to the new owner then click on **Next** button.