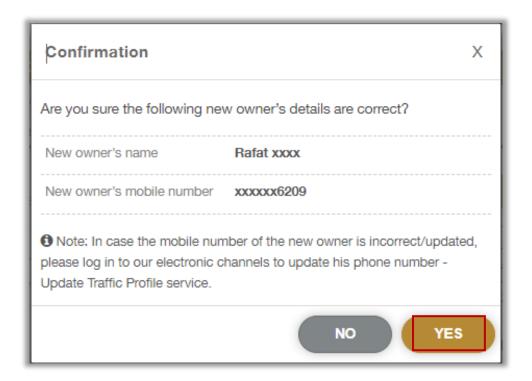

2. If you are registering this vehicle for someone else or for the company, the below confirmation message will be displayed before moving to the next step, click **YES** button to confirm the details of the new owner.