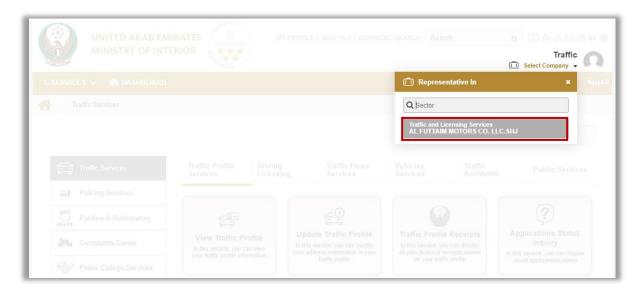

If the applicant is a **company representative**, the company must be selected from the list at the top of the screen first to be able to apply for the service successfully.