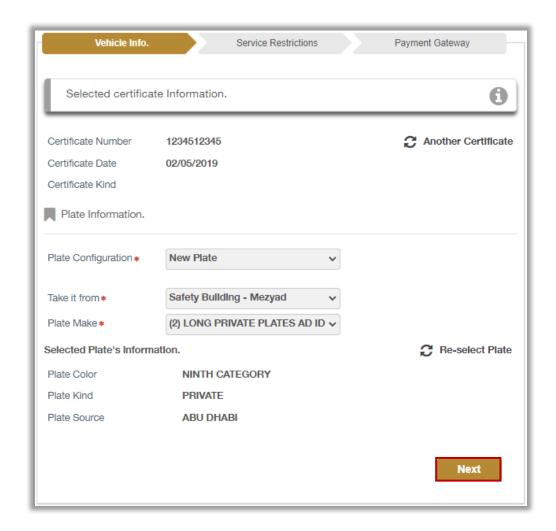

The selected plate data will be displayed as shown below and then click on **Next** button.

4. Service and delivery fees will be displayed as shown below, enter OTP that was sent by text message to the new owner then click on **Next** button.