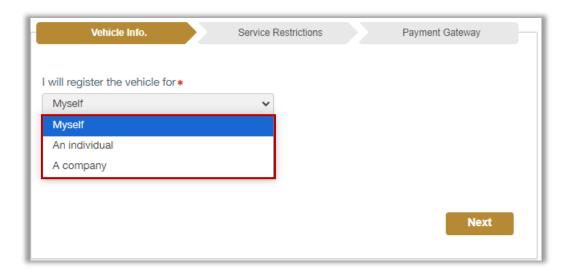

## 2. Service Steps:

- 1. Determine who will register the vehicle:
  - 1.MySelf
  - 2.An individual
  - 3.A company

1.1 If you will register this vehicle for yourself, select **Myself** from the list, select plate source then click on **Next** button.