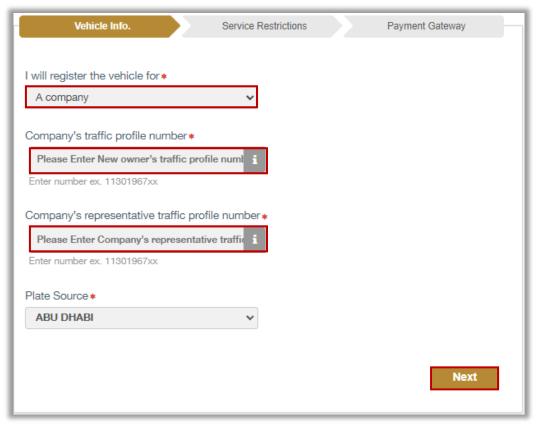

1.2. If you will register this vehicle for another person, select An individual option from the list, enter the new owner's traffic profile number and plate source then click on Next button.

1.3 If you are a company representative and want to register this vehicle for the company, select **A company** from the list, enter the company and the company's representative traffic numbers and plate source then click on **Next** button.