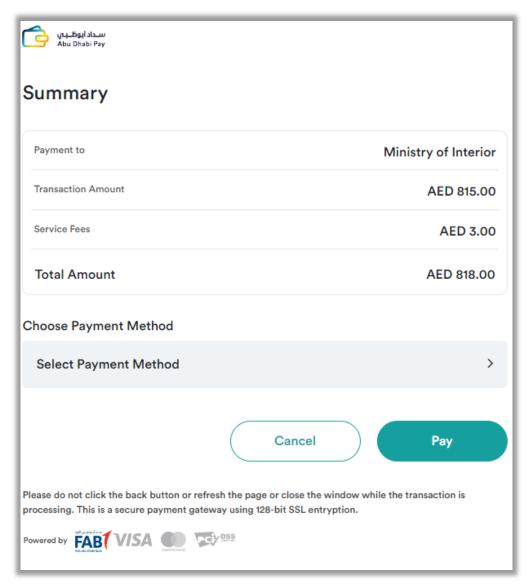

5. Fill in the delivery address and mobile number then click on **Next** button.

6. Click on **Yes** button to confirm the transition to the payment gateway

7. You will be redirected to the payment gateway, select the desired payment method, then click on **Pay** button.