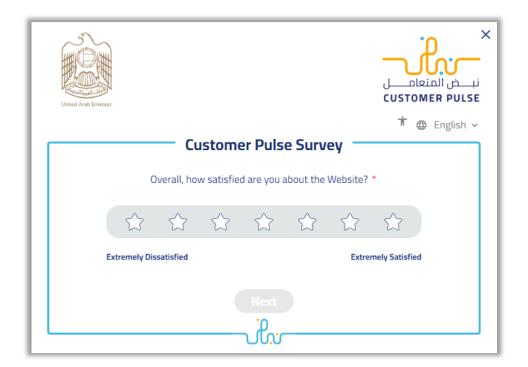

8. You can evaluate your experience in obtaining the service through the **Customer Pulse Survey** screens shown below.