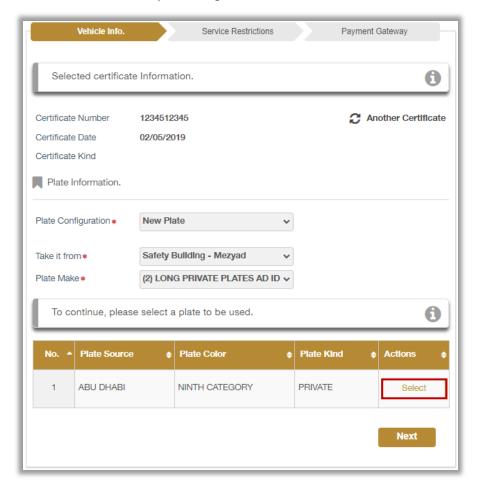

3.Select the vehicle certificate to be registered then click on **proceed** button.

4. Selected certificate data is displayed, determine whether the vehicle plate is **reserved** or **new**.

5. Enter the required plate data then select **plate** to be used by clicking on **Select** button.